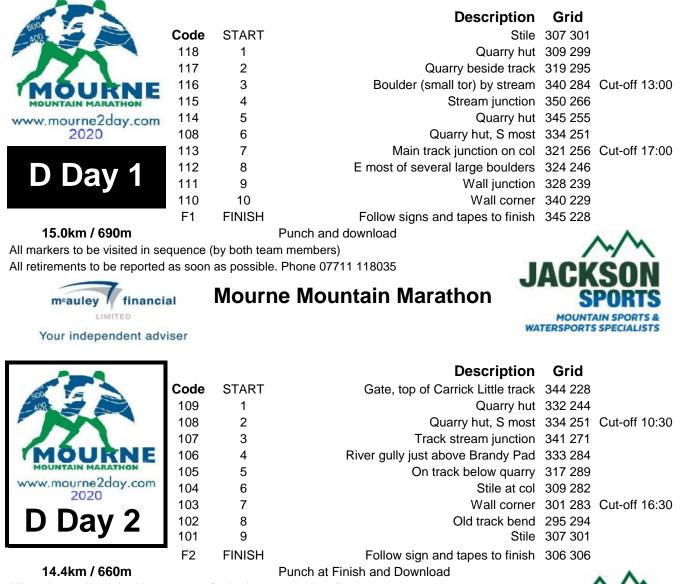

## **Mourne Mountain Marathon**

Punch at Finish and Download

Wall corner 301 283 Cut-off 17:00

Boulder, W most of 3 294 267

Track end 306 294

Stile 307 301

Top of reentrant (stream source) 294 274

Small reentrant on shoulder 301 291

financial

**Mourne Mountain Marathon** 

MOUNTAIN SPORTS & WATERSPORTS SPECIALISTS

All markers to be visited in sequence (by both team members) All retirements to be reported as soon as possible. Phone 07711 118035