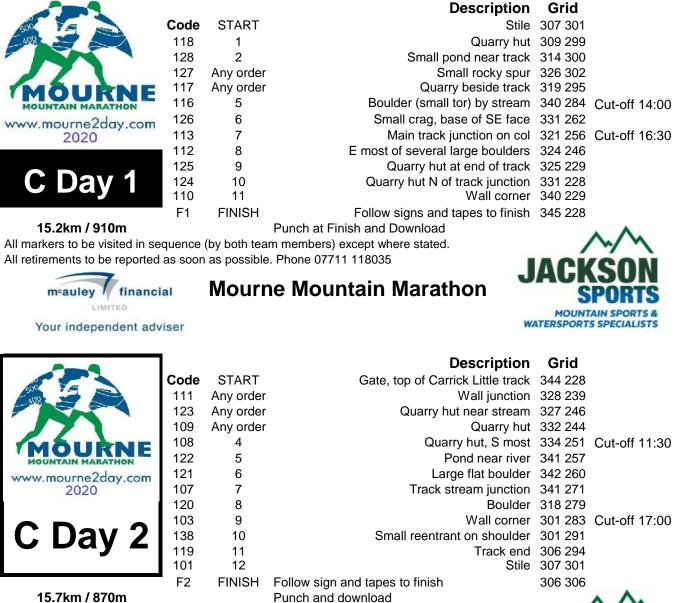

|                    |      |           | Description                        | Grid    |               |
|--------------------|------|-----------|------------------------------------|---------|---------------|
|                    | Code | START     | Stile                              | 307 301 |               |
|                    | 118  | 1         | Quarry hut                         | 309 299 |               |
|                    | 142  | 2         | Small pond near track              | 298 294 |               |
| 1.6.               | 138  | 3         | Small reentrant on shoulder        | 301 291 |               |
| MOURNE             | 120  | 4         | Boulder                            | 318 279 |               |
| MOUNTAIN MARATHON  | 116  | Any order | Boulder (small tor) by stream      | 340 284 | Cut-off 14:00 |
| www.mourne2day.com | 126  | Any order | Small crag, base of SE face        | 331 262 |               |
| 2020               | 115  | 7         | Stream junction                    | 350 266 |               |
|                    | 137  | 8         | Between 3 boulders                 | 345 259 |               |
|                    | 114  | 9         | Quarry hut                         | 345 255 |               |
|                    | 136  | 10        | Stream bend                        | 343 248 |               |
| Elite              | 108  | 11        | Quarry hut, S most                 | 334 251 |               |
|                    | 135  | Any order | Very top of long reentrant (~490m) | 312 244 |               |
|                    | 113  | Any order | Main track junction on col         | 321 256 | Cut-off 17:00 |
| Dav 1              | 112  | Any order | E most of several large boulders   | 324 246 |               |
|                    | 125  | 15        | Quarry hut at end of track         | 325 229 |               |
|                    | 124  | 16        | Quarry hut N of track junction     | 331 228 |               |
|                    | 110  | 17        | Wall corner                        | 340 229 |               |
|                    | F1   | FINISH    | Follow signs and tapes to finish   | 345 228 |               |

## 25.1km / 1620m

Punch at Finish and Download All markers to be visited in sequence (by both team members) except where stated.

All retirements to be reported as soon as possible. Phone 07711 118035

Grid

Description

Quarry hut near stream 327 246

Wall junction 328 239

Pond near river 341 257

Large flat boulder 342 260

Track stream junction 341 271

Small pond on broad spur 304 272

Long narrow pond, S end 302 269

Top of reentrant (stream source) 294 274

Follow sign and tapes to finish 306 306

Boulder W most 339 265

Stream junction 309 274

Stream bend 300 255

Top of Spellack 311 294

Track end 306 294

Boulder 296 253

Knoll 283 257

Stile 307 301

Wall corner 301 283 Cut-off 17:30

Quarry hut 332 244 Quarry hut, S most 334 251 Cut-off 11:00

Gate, top of Carrick Little track 344 228

Your independent adviser

22.7km / 1410m

meaulev

Punch and download

All markers to be visited in sequence (by both team members) except where stated. All retirements to be reported as soon as possible. Phone 07711 118035

|                    |      |           | Description                        | Grid                  |
|--------------------|------|-----------|------------------------------------|-----------------------|
|                    | Code | START     | Stile                              | 307 301               |
|                    | 118  | 1         | Quarry hut                         | 309 299               |
|                    | 128  | 2         | Small pond near track              | 314 300               |
| MALIPALE           | 127  | Any order | Small rocky spur                   | 326 302               |
| MOUNTAIN MARATHON  | 117  | Any order | Quarry beside track                | 319 295               |
| www.mourne2day.com | 116  | 5         | Boulder (small tor) by stream      | 340 284 Cut-off 13:00 |
| 2020               | 115  | 6         | Stream junction                    | 350 266               |
|                    | 137  | 7         | Between 3 boulders                 | 345 259               |
|                    | 114  | 8         | Quarry hut                         | 345 255               |
| <b>D D o v</b>     | 136  | 9         | Stream bend                        | 343 248               |
|                    | 108  | 10        | Quarry hut, S most                 | 334 251               |
|                    | 135  | Any order | Very top of long reentrant (~490m) | 312 244               |
|                    | 113  | Any order | Main track junction on col         | 321 256 Cut-off 17:00 |
|                    | 112  | Any order | E most of several large boulders   | 324 246               |
|                    | 125  | 14        | Quarry hut at end of track         | 325 229               |
|                    | 124  | 15        | Quarry hut N of track junction     | 331 228               |
|                    | 110  | 16        | Wall corner                        | 340 229               |
|                    | F1   | FINISH    | Follow signs and tapes to finish   | 345 228               |
| 20.1km / 1000m     |      |           | Punch and download                 | A A.                  |

**Mourne Mountain Marathon** 

## 15.7km / 870m

meaulev

All markers to be visited in sequence (by both team members) except where stated. All retirements to be reported as soon as possible. Phone 07711 118035

LIMITED Your independent adviser