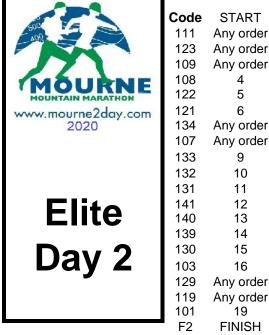

## 20.1km / 1000m

All markers to be visited in sequence (by both team members) except where stated. All retirements to be reported as soon as possible. Phone 07711 118035

|               | 1    |           | Description                       | Grid    |             |     |  |  |  |
|---------------|------|-----------|-----------------------------------|---------|-------------|-----|--|--|--|
|               | Code | START     | Gate, top of Carrick Little track | 344 228 |             |     |  |  |  |
|               | 111  | Any order | Wall junction                     | 328 239 |             |     |  |  |  |
|               | 123  | Any order | Quarry hut near stream            | 327 246 |             |     |  |  |  |
| 7             | 109  | Any order | Quarry hut                        | 332 244 |             |     |  |  |  |
| TIPNE         | 108  | 4         | Quarry hut, S most                | 334 251 | Cut-off 11: | :30 |  |  |  |
| TAIN MARATHON | 122  | 5         | Pond near river                   | 341 257 |             |     |  |  |  |
| ourne2day.com | 121  | 6         | Large flat boulder                | 342 260 |             |     |  |  |  |
| 2020          | 107  | Any order | Track stream junction             | 341 271 |             |     |  |  |  |
|               | 134  | Any order | Boulder W most                    | 339 265 |             |     |  |  |  |
|               | 133  | 9         | Stream junction                   | 309 274 |             |     |  |  |  |
|               | 132  | 10        | Small pond on broad spur          | 304 272 |             |     |  |  |  |
| Dav           | 131  | 11        | Long narrow pond, S end           | 302 269 |             |     |  |  |  |

18.0km / 1120m

www.mourne

143

130

103

138

119

101

F2

12

13

14

15

16

17

FINISH

All markers to be visited in sequence (by both team members) except where stated.