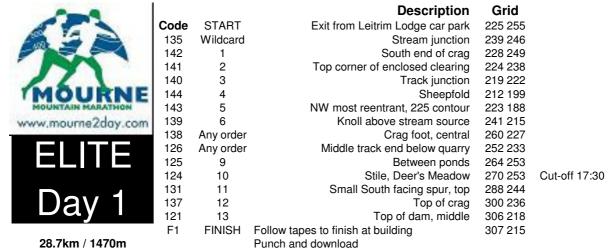

## Lowe Alpine Mourne Mountain Marathon 2013

|      |           | Description                        | Gria    |
|------|-----------|------------------------------------|---------|
| Code | START     | Exit from Leitrim Lodge car park   | 225 255 |
| 142  | 1         | South end of crag                  | 228 249 |
| 141  | 2         | Top corner of enclosed clearing    | 224 238 |
| 129  | 3         | Track junction                     | 229 232 |
| 140  | 4         | Track junction                     | 219 222 |
| 139  | 5         | Knoll above stream source          | 241 215 |
| 126  | Any order | Middle track end below quarry      | 252 233 |
| 138  | Any order | Crag foot, central                 | 260 227 |
| 125  | 8         | Between ponds                      | 264 253 |
| 124  | 9         | Stile, Deer's Meadow               | 270 253 |
| 131  | 10        | Small South facing spur, top       | 288 244 |
| 137  | 11        | Top of crag                        | 300 236 |
| 121  | 12        | Top of dam, middle                 | 306 218 |
| F1   | FINISH    | Follow tapes to finish at building | 307 215 |
|      |           |                                    |         |

Cut-off 16:30

22.0km / 1110m

Punch and download

All markers to be visited in sequence (by both team members)
All retirements to be reported as soon as possible. Phone 07711 118035