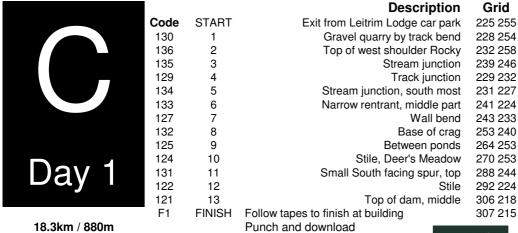

### **Lowe Alpine Mourne Mountain Marathon 2013**

Cut-off 16:30

www.mourne2day.com

|      |        | Description                        | Grid    |
|------|--------|------------------------------------|---------|
| Code | START  | Exit from Leitrim Lodge car park   | 225 255 |
| 130  | 1      | Gravel quarry by track bend        | 228 254 |
| 129  | 2      | Track junction                     | 229 232 |
| 128  | 3      | Wall bend near top of Shanlieve    | 240 227 |
| 127  | 4      | Wall bend                          | 243 233 |
| 126  | 5      | Middle track end below quarry      | 252 233 |
| 125  | 6      | Between ponds                      | 264 253 |
| 124  | 7      | Stile, Deer's Meadow               | 270 253 |
| 123  | 8      | Wall at foot of crag               | 284 260 |
| 122  | 9      | Stile                              | 292 224 |
| 121  | 10     | Top of dam, middle                 | 306 218 |
| F1   | FINISH | Follow tapes to finish at building | 307 215 |
|      |        | Demands and desirate and           |         |

16.0km / 840m

Punch and download

All markers to be visited in sequence (by both team members)
All retirements to be reported as soon as possible. Phone 07711 118035