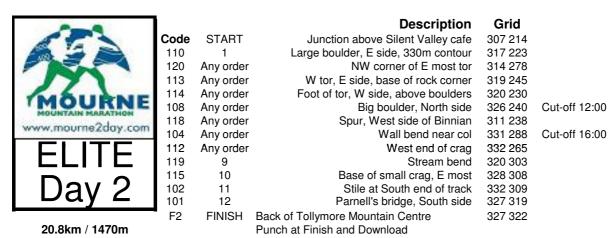

### Lowe Alpine Mourne Mountain Marathon 2013

| В     |
|-------|
| Day 2 |

|      |           | Description                              | Grid    |               |
|------|-----------|------------------------------------------|---------|---------------|
| Code | START     | Junction above Silent Valley cafe        | 307 214 |               |
| 110  | 1         | Large boulder, E side, 330m contour      | 317 223 |               |
| 118  | Any order | Spur, West side of Binnian               | 311 238 |               |
| 113  | Any order | W tor, E side, base of rock corner       | 319 245 |               |
| 114  | Any order | Foot of tor, W side, above boulders      | 320 230 |               |
| 108  | 5         | Big boulder, North side                  | 326 240 | Cut-off 12:00 |
| 112  | 6         | West end of crag                         | 332 265 |               |
| 116  | Any order | Above Castles, top of wide gully, E side | 345 279 |               |
| 117  | Any order | Stream bend                              | 348 275 |               |
| 104  | 9         | Wall bend near col                       | 331 288 | Cut-off 16:00 |
| 111  | 10        | Small rocky spur                         | 326 302 |               |
| 115  | 11        | Base of small crag, E most               | 328 308 |               |
| 102  | 12        | Stile at South end of track              | 332 309 |               |
| 101  | 13        | Parnell's bridge, South side             | 327 319 |               |
| F2   | FINISH    | Back of Tollymore Mountain Centre        | 327 322 |               |
|      |           | Punch at Finish and Download             |         | -Cars         |

20.5km / 1220m Punch at Fi All markers to be visited in sequence (by both team members)

All retirements to be reported as soon as possible. Phone 07711 118035